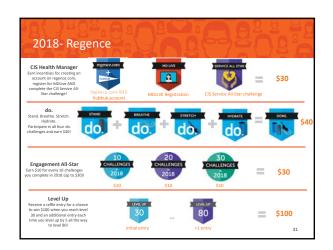

### Advantages Member Discount Program Regence Advantages is a set of value-added programs that offer great savings from leading health-related companies These programs are offered to members as a complement to their health plan and offered to discounts not generally available to the public Members can save hundreds of dollars on products and services that improve their health and wellbeing