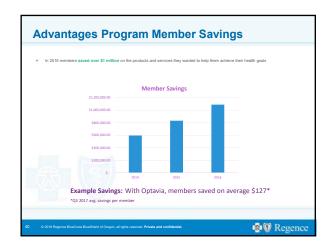

n, use the search function to find discounts by name, geographic location, type and more.

New discounts are added on a regular basis, so check back often to see what's new!

Lift tickets

Weight management programs

Yoga and Pilates

- Sporting events
  Vitamins and supplements
  Gyms and classes
  Guided tours





| ( |   | 1 | ١ |  |
|---|---|---|---|--|
| i | ì | ) |   |  |





















### Advantages Member Discount Program Regence Advantages is a set of value-added programs that offer great savings from leading health-related companies These programs are offered to members as a complement to their health plan and offered to discounts not generally available to the public Members can save hundreds of dollars on products and services that improve their health and wellbeing