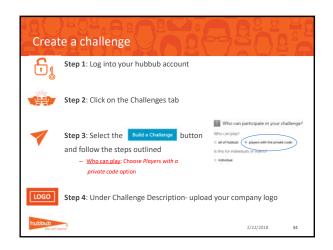

e information.



### CHP Active and Healthy

CHP Active and Healthy offers discounted access to local, regional, and national recreational, cultural, fitness, and wellness-centered businesses, retail services, equipment, instruction, memberships, and tickets.

Visit the **CHP Active and Healthy** website at www.chpactiveandhealthy. com and register with your Kaiser Permanente health record number. Then, use the search function to find discounts by name, geographic location, type and more.

New discounts are added on a regular basis, so check back often to see what's new!

Lift tickets

Weight management programs

Yoga and Pilates

- Sporting events
  Vitamins and supplements
  Gyms and classes
  Guided tours





| ( |   | 1 | ١ |  |
|---|---|---|---|--|
| i | ì | ) |   |  |





















### Advantages Member Discount Program Regence Advantages is a set of value-added programs that offer great savings from leading health-related companies These programs are offered to members as a complement to their health plan and offered to discounts not generally available to the public Members can save hundreds of dollars on products and services that improve their health and wellbeing