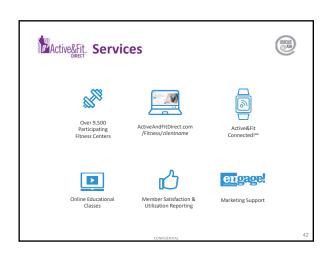

### CHP Active and Healthy

CHP Active and Healthy offers discounted access to local, regional, and national recreational, cultural, fitness, and wellness-centered businesses, retail services, equipment, instruction, memberships, and tickets.

Visit the **CHP Active and Healthy** website at www.chpactiveandhealthy. com and register with your Kaiser Permanente health record number. Then, use the search function to find discounts by name, geographic location, type and more.

New discounts are added on a regular basis, so check back often to see what's new!

Lift tickets

Weight management programs

Yoga and Pilates

- Sporting events
  Vitamins and supplements
  Gyms and classes
  Guided tours