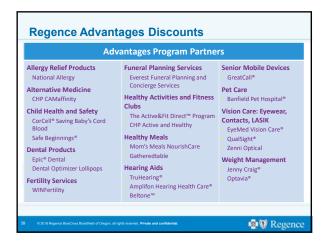

### Advantages Member Discount Program Regence Advantages is a set of value-added programs that offer great savings from leading health-related companies These programs are offered to members as a complement to their health plan and offered to discounts not generally available to the public Members can save hundreds of dollars on products and services that improve their health and wellbeing