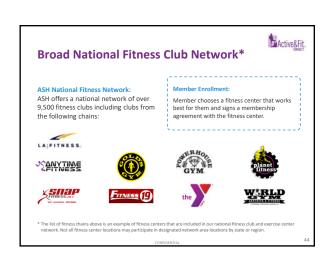

he search function to find discounts by name, geographic location, type and more.

New discounts are added on a regular basis, so check back often to see what's new!

Lift tickets

Weight management programs

Yoga and Pilates

- Sporting events
  Vitamins and supplements
  Gyms and classes
  Guided tours





| ( |   | 1 | ١ |  |
|---|---|---|---|--|
| i | ì | ) |   |  |





















### Advantages Member Discount Program Regence Advantages is a set of value-added programs that offer great savings from leading health-related companies These programs are offered to members as a complement to their health plan and offered to discounts not generally available to the public Members can save hundreds of dollars on products and services that improve their health and wellbeing