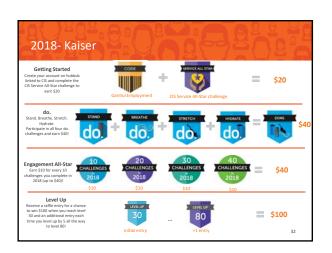

### ChooseHealthy™

Available to Kaiser covered employees at no cost! **ChooseHealthy** offers a directory of complementary care providers, an online store, fitness club discounts, savings on health products and services, and more.