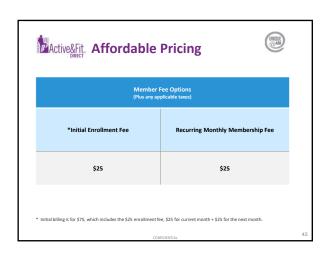

the search function to find discounts by name, geographic location, type and more.

New discounts are added on a regular basis, so check back often to see what's new!

Lift tickets

Weight management programs

Yoga and Pilates

- Sporting events
  Vitamins and supplements
  Gyms and classes
  Guided tours





| ( |   | 1 | ١ |  |
|---|---|---|---|--|
| i | ì | ) |   |  |





















### Advantages Member Discount Program Regence Advantages is a set of value-added programs that offer great savings from leading health-related companies These programs are offered to members as a complement to their health plan and offered to discounts not generally available to the public Members can save hundreds of dollars on products and services that improve their health and wellbeing